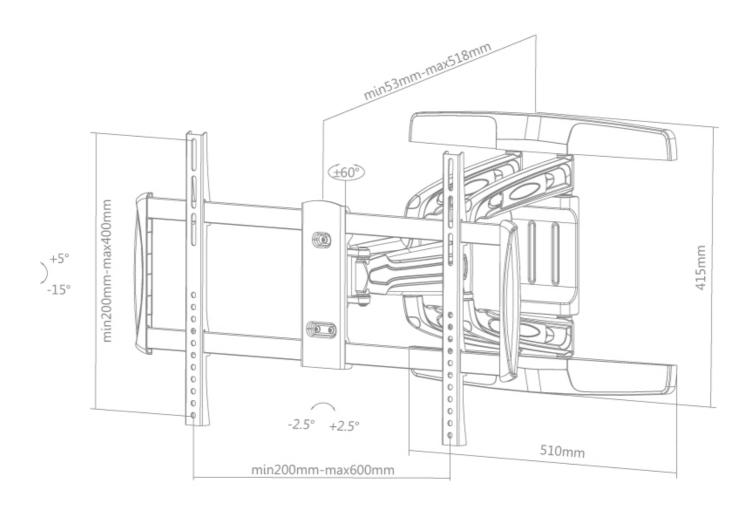

## **SPECIFICATIONS**

**VESA** minimum

VESA pattern

Color Silver Distance to wall 5 - 52 cm Height adjustment None Max. screen size 75 50 Max. weight Min. screen size 32 Min. weight 0 Rotate (degrees) 5° Swivel (degrees) 1209 Tilt (degrees) 20° Type Full motion Tilt Rotate Swivel **VESA** maximum 600x400 mm

> 200x200 mm 200x200 200x300 200x400 300x200 300x300 350x350 400x400 400x300 400x600 440x400 600x200 600x300 600x400

**Warranty** 5 year **EAN code** 8717371444501

The Neomounts by Newstar wall mount, model LED-W750SILVER is a full swing tilt- and swivel wall mount for flat screens up to 75" (191 cm). This mount is a great choice when you want the ultimate viewing flexibility with your flat screen TV. Effortless pull the display out from the wall, position it in almost any direction, turn it around corners and then smoothly return it to the wall when finished.

Neomounts by Newstars? tilt (20°) and swivel (120°) technology allows the mount to change to any viewing angle to fully benefit from the capabilities of the flat screen. The mount is easily depth adjustable from 5 to 52 centimetres. An innovative cable management conceals and routes cables from mount to flat screen. Hide your cables to keep living room, bedroom or home cinema installation nice and tidy.

Neomounts by Newstar LED-W750SILVER has three pivot points and is suitable for screens up to 75" (191 cm). The weight capacity of this product is 50 kg each screen. The wall mount is suitable for screens that meet VESA hole pattern 200x200 to 600x400mm. Different hole patterns can be covered using Neomounts by Newstar VESA adapter plates.