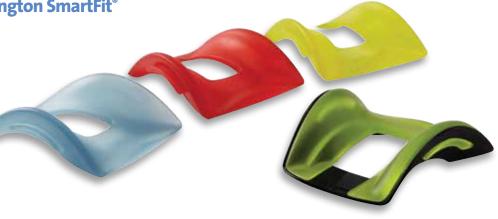

## A Perfect Fit is Easy with Kensington SmartFit®

- An ergonomically correct workspace helps improve efficiency and reduce injuries (cost per wrist injury is \$37,000)
- Personalized interchangeable SmartFit color-coded pads make it easy to select the right pad size to neutralize wrist angle for maximum comfort
- Hand fits naturally in the proper position
- Non-stick pads on base allow for wrist rest to move easily with the mouse