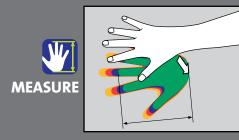

## A Perfect Fit is Easy with Kensington SmartFit®

- An ergonomically correct workspace helps improve efficiency and reduce injuries (cost per wrist injury is \$37,000)
- Personalized interchangeable SmartFit color-coded pads make it easy to select the right pad size to neutralize wrist angle for maximum comfort
- Hand fits naturally in the proper position
- Non-stick pads on base allow for wrist rest to move easily with the mouse