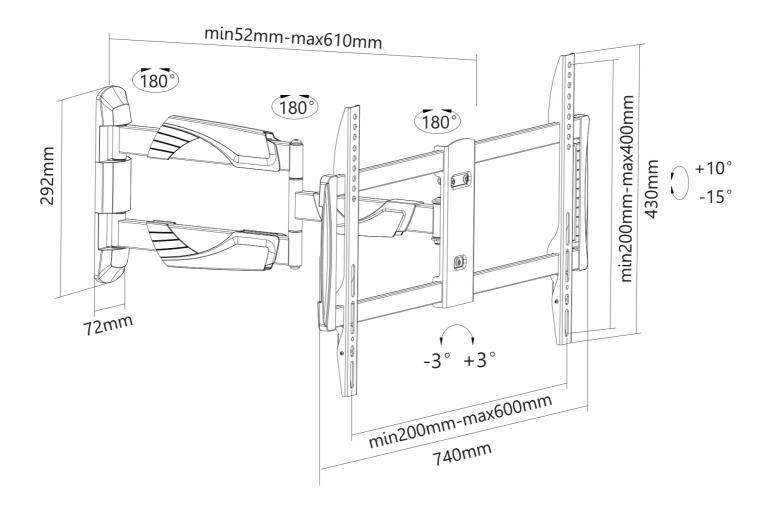

#### **SPECIFICATIONS**

| SPECIFICATIONS    |             |
|-------------------|-------------|
| Color             | Black       |
| Distance to wall  | 5 - 61 cm   |
| Height adjustment | None        |
| Max. screen size  | 60          |
| Max. weight       | 30          |
| Min. screen size  | 32          |
| Min. weight       | 0           |
| Rotate (degrees)  | 6°          |
| Screens           | 1           |
| Swivel (degrees)  | 180°        |
| Tilt (degrees)    | 25°         |
| Туре              | Tilt        |
|                   | Rotate      |
|                   | Swivel      |
|                   | Full motion |
| VESA maximum      | 600x400 mm  |
| VESA minimum      | 200x200 mm  |
| VESA pattern      | 200x200     |
|                   | 200x400     |
|                   | 400x400     |
|                   | 400x600     |
|                   | 200x300     |
|                   |             |

300x300 440x400 500x400 600x200 600x300 600x400 300x200 400x300 400x500 300x100 350x350 Warranty 5 year EAN code 8717371444549 The Neomounts Select wall mount, model NM-W460BLACK is a full swing tilt- and swivel wall mount for flat screens up to 60". This mount is a great choice when you want the ultimate viewing flexibility with your flat screen TV. Effortless pull the display out from the wall, position it in almost any direction, turn it around corners and then smoothly return it to the wall when finished.

Neomounts Selects' tilt (25°) and swivel (180°) technology allows the mount to change to any viewing angle to fully benefit from the capabilities of the flat screen. The mount is easily depth adjustable from 5 to 61 centimetres. An innovative cable management conceals and routes cables from mount to flat screen. Hide your cables to keep living room, bedroom or home cinema installation nice and tidy.

Neomounts Select NM-W460BLACK has three pivot points and is suitable for screens up to 60" (150 cm). The weight capacity of this product is 30 kg. The wall mount is suitable for screens that meet VESA hole pattern 200x200 to 600x400mm. Different hole patterns can be covered using Neomounts Select VESA adapter plates.