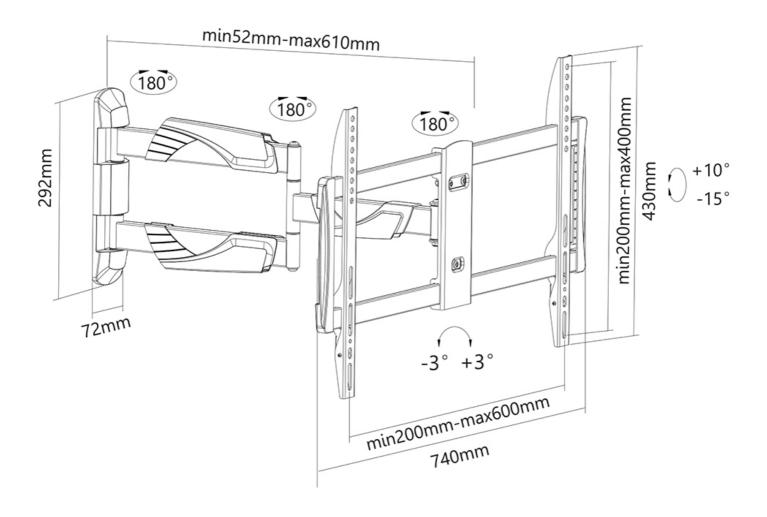

#### **GENERAL**

Min. screen size\* 32 inch
Max. screen size\* 60 inch

Max. weight 30 kg (per screen)

Screens

VESA minimum 200x200 mm

VESA maximum 600x400 mm

Distance to wall 5-61 cm

#### **FUNCTIONALITY**

Type Full motion

Tilt Rotate Swivel

Tilt (degrees) 25°
Swivel (degrees) 180°
Rotate (degrees) 6°
Adjustment type None

Neomountss' tilt (25°) and swivel (180°) technology allows the mount to change to any viewing angle to fully benefit from the capabilities of the flat screen. The mount is easily depth adjustable from 5 to 61 centimetres. An innovative cable management conceals and routes cables from mount to flat screen. Hide your cables to keep living room, bedroom or home cinema installation nice and tidy.

Neomounts NM-W460BLACK has three pivot points and is suitable for screens up to 60" (150 cm). The weight capacity of this product is 30 kg. The wall mount is suitable for screens that meet VESA hole pattern 200x200 to 600x400mm. Different hole patterns can be covered using Neomounts VESA adapter plates.