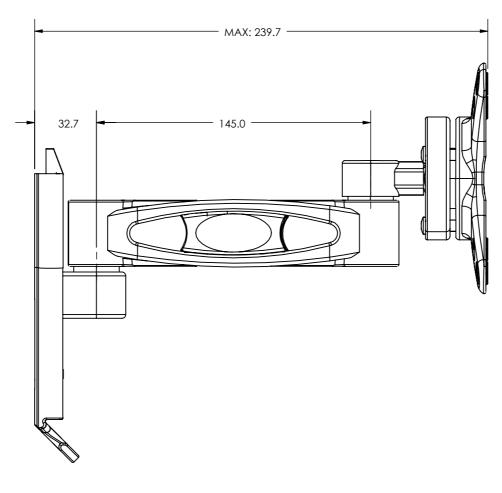

| B-Tech International Design and Manufacturing Limited |                                                             |       |            | B-Tech No: | BTV113                                 |
|-------------------------------------------------------|-------------------------------------------------------------|-------|------------|------------|----------------------------------------|
| Part of the B-Tech International Group of Companies   |                                                             |       |            | Version:   | V 1.1                                  |
| (B)                                                   | UNLESS OTHERWISE SPECIFIED<br>DIMENSIONS ARE IN MILLIMETERS |       | Size: A3   | Title:     | Flat Screen Wall Mount With Single Arm |
| TECH                                                  |                                                             |       | Scale: 1:2 | Revision:  | 0.0                                    |
| erren 🚳 nes nur                                       | Sheet: 1 of 1                                               | Date: | 14/10/2015 | File Name: | BTD-BTV113-R0.0                        |