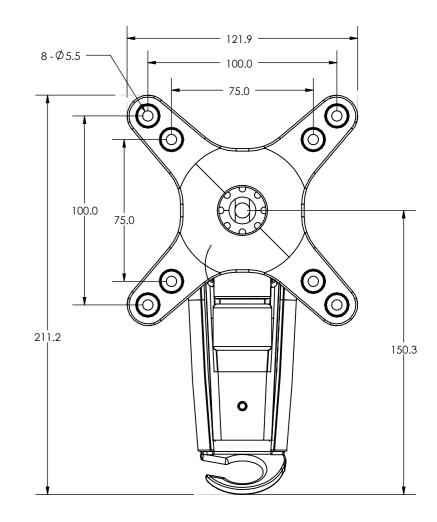

| B-Tech International Design and Manufacturing Limited |                                                             |       |            | B-Tech No: | BTV113                                 |
|-------------------------------------------------------|-------------------------------------------------------------|-------|------------|------------|----------------------------------------|
| Part of the B-Tech International Group of Companies   |                                                             |       |            | Version:   | V 1.1                                  |
| (B)                                                   | UNLESS OTHERWISE SPECIFIED<br>DIMENSIONS ARE IN MILLIMETERS |       | Size: A3   | Title:     | Flat Screen Wall Mount With Single Arm |
| TECH                                                  |                                                             |       | Scale: 1:2 | Revision:  | 0.0                                    |
| erren 🚳 nes nur                                       | Sheet: 1 of 1                                               | Date: | 14/10/2015 | File Name: | BTD-BTV113-R0.0                        |