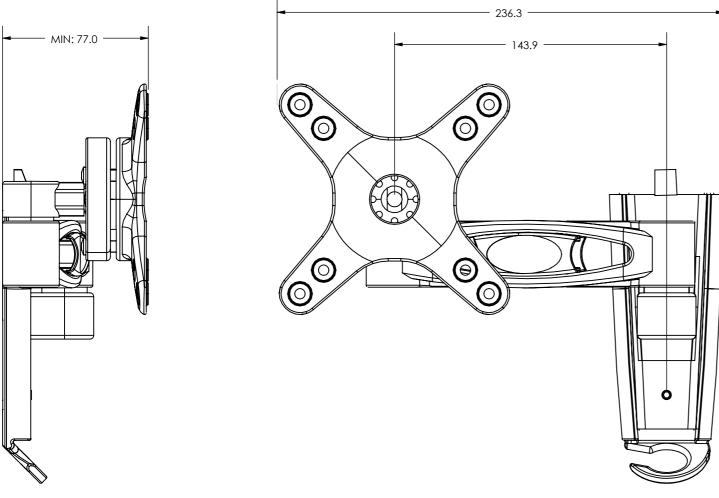

| B-Tech International Design and Manufacturing Limited |                                                             |       |            | B-Tech No: | BTV113                                 |
|-------------------------------------------------------|-------------------------------------------------------------|-------|------------|------------|----------------------------------------|
| Part of the B-Tech International Group of Companies   |                                                             |       |            | Version:   | V 1.1                                  |
| (B)                                                   | UNLESS OTHERWISE SPECIFIED<br>DIMENSIONS ARE IN MILLIMETERS |       | Size: A3   | Title:     | Flat Screen Wall Mount With Single Arm |
| TECH                                                  |                                                             |       | Scale: 1:2 | Revision:  | 0.0                                    |
| erren 🚳 nes nur                                       | Sheet: 1 of 1                                               | Date: | 14/10/2015 | File Name: | BTD-BTV113-R0.0                        |