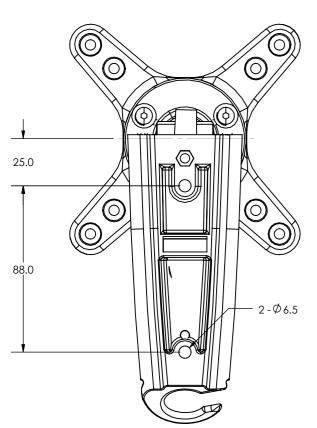

| B-Tech International Design and Manufacturing Limited |                                                             |       |            | B-Tech No: | BTV113                                 |
|-------------------------------------------------------|-------------------------------------------------------------|-------|------------|------------|----------------------------------------|
| Part of the B-Tech International Group of Companies   |                                                             |       |            | Version:   | V 1.1                                  |
| (B)                                                   | UNLESS OTHERWISE SPECIFIED<br>DIMENSIONS ARE IN MILLIMETERS |       | Size: A3   | Title:     | Flat Screen Wall Mount With Single Arm |
| TECH                                                  |                                                             |       | Scale: 1:2 | Revision:  | 0.0                                    |
| erren 🚳 nes nur                                       | Sheet: 1 of 1                                               | Date: | 14/10/2015 | File Name: | BTD-BTV113-R0.0                        |