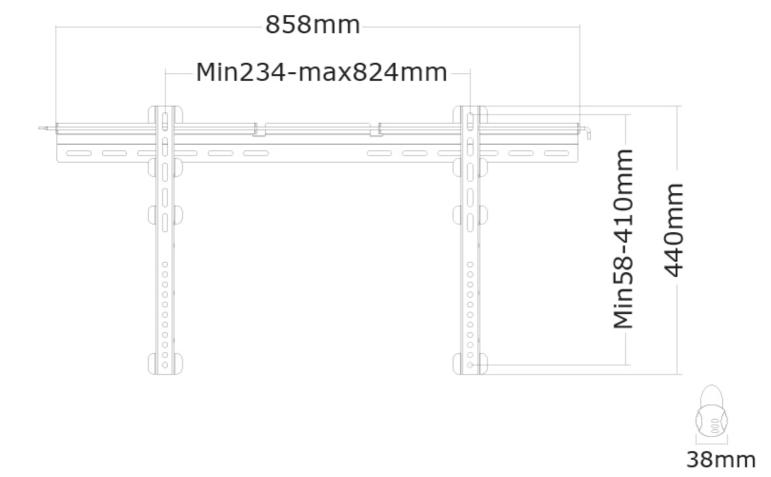

200x400 300x200 300x300 350x350 400x400 400x300 400x500 400x600 440x400 500x400 600x200 600x300 600x400 680x300 800x200 800x400

**Warranty** 5 year **EAN code** 8717371442194

The Neomounts by Newstar wall mount, model PLASMA-W065 is a fixed wall mount for flat screens up to 75" (191 cm). This mount is a great choice when you want the ultimate viewing flexibility with your flat screen. Depth of this mount is 1,9 centimetres.

Neomounts by Newstar PLASMA-W065 is suitable for screens up to 75" (191 cm). The weight capacity of this product is 50 kg each screen. The wall mount is suitable for screens that meet VESA hole pattern 200x200 to 800x400mm.