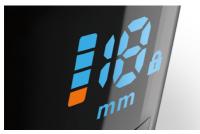

#### **Multifunctional display**

Multifunctional display shows the length setting easily