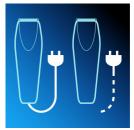

#### **Provides optimal power**

- Corded and cordless use for maximum power and freedom
- $\cdot$  Strong lithium-ion battery for optimal power use
- Turbo power boost button boosts cutting and fan speed

#### Corded and cordless use

Use your Philips trimmer corded or cordless with the recharged battery for maximum power and freedom.