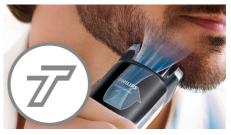

### Integrated vacuum system

The integrated vacuum mechanism absorbs cut-off hairs during use and gives you a cleaner washbasin after use.

#### Turbo power boost button

When greater suction power and increased cutting speed is desired while trimming, simply press the Turbo Power Button.