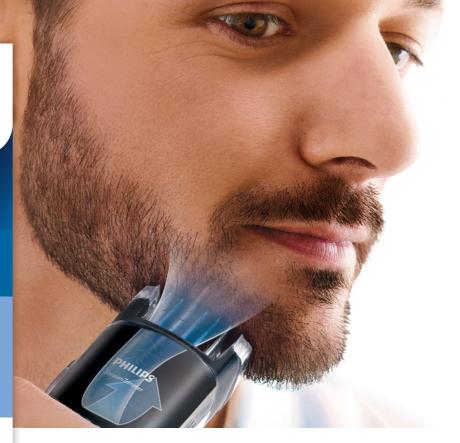

# with new Vacuum System

This powerful stubble and beard trimmer delivers superior trimming performance. The stubble comb has been specially designed to create the perfect stubble you want. The integrated vacuum system captures hairs for less mess guaranteed.

### Integrated vacuum system

The integrated vacuum mechanism absorbs cut-off hairs during use and gives you a cleaner washbasin after use.

#### Stubble comb

The stubble comb has been designed to increase visibility during trimming as there are no frontal teeth. Moreover, fine contours are possible by applying the tip of the trimmer at different angles on the skin. This allows for greater control with each individual hair length. This comb is ideal for a perfect stubble or a 5 o'clock shadow where every detail counts.