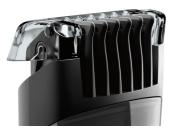

#### Create the look you want

• 18 secured length settings from 1 mm up to 18 mm

#### **18 secured length settings**

Select and locks your desired length within a versatile range of possible lengths.