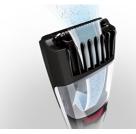

### Integrated vacuum system

The integrated vacuum mechanism absorbs cut-off hairs during use and gives you a cleaner washbasin after use.