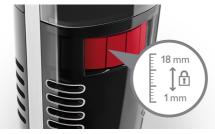

#### Create the look you want

• 18 secured length settings from 1 mm up to 18 mm

#### **18 secured length settings**

Select and locks your desired length within a versatile range of possible lengths.