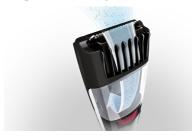

#### **Integrated vacuum system**

The integrated vacuum mechanism absorbs cut-off hairs during use and gives you a cleaner washbasin after use.