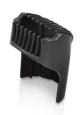

#### Stubble comb

The stubble comb has been designed for giving more sight while you are trimming as there are no frontal teeth. Moreover, by applying the tip of the trimmer fine contours are possible, by applying the trimmer at different angle on the skin you get more control on individual hair length. This comb is ideal for a perfect stubble or a 5 o'clock shadow where every detail counts.