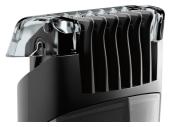

#### 18 secured length settings

Select and locks your desired length within a versatile range of possible lengths.

### Create the look you want

• 18 secured length settings from 1mm up to 18mm