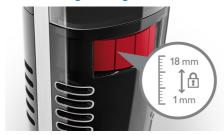

### Create the look you want

• 18 secured length settings from 1mm up to 18mm

#### 18 secured length settings

Select and locks your desired length within a versatile range of possible lengths.