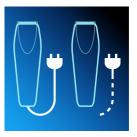

#### **Provides optimal power**

- · Corded and cordless use for maximum power and freedom
- $\boldsymbol{\cdot}$  Strong lithium-ion battery for optimal power use
- · Turbo power boost button boosts cutting and fan speed

#### Corded and cordless use

Use your Philips trimmer corded or cordless with the recharged battery for maximum power and freedom.