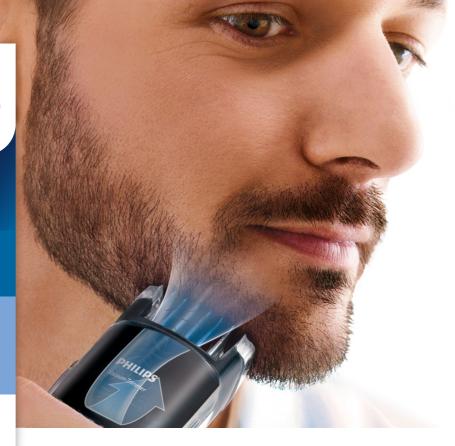

#### **Contour following comb**

Flexing guide comb that follows every curve of your face for getting an even trim in an easy and comfortable way.

#### Stubble comb

The stubble comb has been designed for giving more sight while you are trimming as there are no frontal teeth. Moreover, by applying the tip of the trimmer fine contours are possible, by applying the trimmer at different angle on the skin you get more control on individual hair length. This comb is ideal for a perfect stubble or a 5 o'clock shadow where every detail counts.