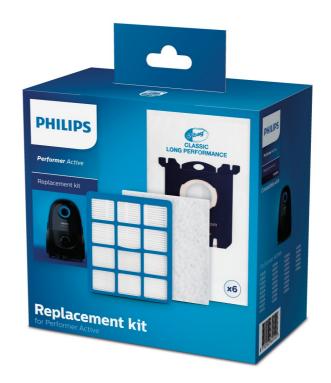

### Philips Original dust bags and filter replacements

Original starter kit for the Philips Performer Active range. The kit contains 6 dust bags, together with the motor and exhaust filters, which need to be replaced once a year.

### **Philips Original accessories**

- · Allergy exhaust filter for excellent filtration
- s-bag<sup>®</sup> Classic Long Performance original dust bags
- · Triple-layer motor filter

#### **Contains**

s-bag Classic Long Performance: 6 Motor filter: 1 EPA filter: 1