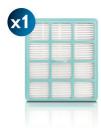

### Allergy filter

The kit contains 1 x Allergy exhaust filter. The filter catches even the finest dust before the air is expelled back into the room. This results in clean, dust-free air in your home. The filter should be replaced once a year.