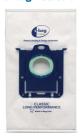

### s-bag® Classic Long Performance

The kit contains 6 x s-bag® Classic Long Performance original dust bags. This original Philips dust bag has been developed to provide long-lasting vacuum cleaner performance, i.e. a high performance level and maximum filtration, up to the moment the dust bag is full and ready for disposal.