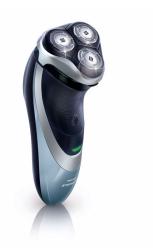

## Series 3000 - Catches more hairs

### with DualPrecision heads

The Philips Norelco Shaver 3900 (formerly called PowerTouch) adds power to your morning. Now with more minutes per charge, fully washable heads and DualPrecision blades, you'll fly through your morning routine.

#### DualPrecision heads

Flex & Float system 50 min shaving, 1 hour charge

#### **DualPrecision heads**

DualPrecision heads comfortably shave both long hairs and short stubble. 1. Slots cut long hairs. 2. Holes cut stubble.

#### Flex & Float System

Flexing & floating heads follow the contours of your face, allowing for better contact with your skin and for catching more hairs, resulting in a closer, faster shave.