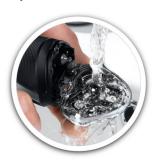

#### Fully washable heads

Simply pop the heads open, and thoroughly rinse under the tap.