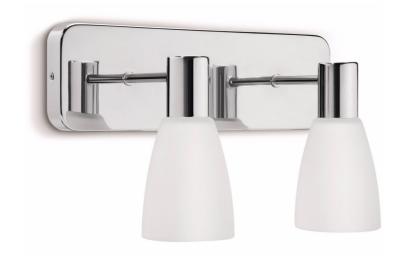

# Design and finishing

Material: metalColor: chrome

# **Product dimensions & weight**

Height: 19 cmLength: 32 cmWidth: 16.5 cmNet weight: 0.998 kg

### **Technical specifications**

• Mains power: Range 220 V - 240 V

Number of bulbs: 2

• Fitting/cap: E14

Wattage bulb included: bulb not included

• Maximum wattage replacement bulb: 12 W

• LED: No

 IP code: IP21, protection against objects bigger than 12.5 mm, protection from vertically dripping

#### **Miscellaneous**

- Especially designed for: Bathroom, Living- & Bedroom
- Style: Contemporary
- Type: Spot light