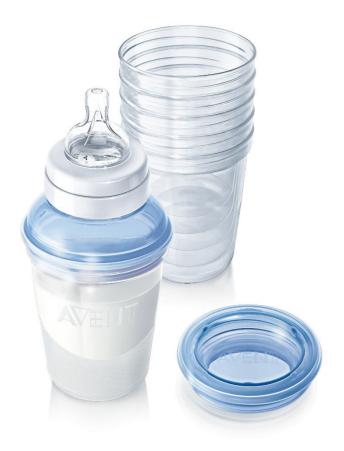

### Philips AVENT storage system for easy storage

### Cup for milk storage

The Philips AVENT storage system is a versatile, space saving storage system designed to grow with your baby. Use the same cup to store breast milk and baby food for your baby. It fits all Philips AVENT breast pumps and nipples.

### **Compatible with Philips AVENT products**

• Fits all Philips AVENT breast pumps and nipples

### Easy to use, store and transport

- Easy to organize
- For use in fridge/freezer
- Leak-proof twist-on system
- Perfect for 'on-the-go'
- Store and feed in one easy step

### What is included

- Extra soft Slow Flow nipple: 1 pcs
- Milk storage cup lid: 5 pcs

- Storage Cup (240 ml/8oz): 5 pcs
- Milk storage cup adaptor: 1 pcs