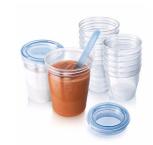

### Cup for milk storage

The Philips AVENT storage system is a versatile, space saving storage system designed to grow with your baby. Use the same cup to store breast milk and baby food for your baby. It fits all Philips AVENT breast pumps and nipples.

### Easy to use, store and transport

- Easy to organize
- For use in fridge/freezer
- Leak-proof twist-on system
- Perfect for 'on-the-go'
- Store and feed in one easy step

### What is included

- Extra soft Slow Flow nipple: 1 pcs
- Milk storage cup lid: 5 pcs

- Storage Cup (240 ml/8oz): 5 pcs
- Milk storage cup adaptor: 1 pcs