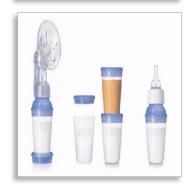

### What is included

- Extra soft Slow Flow nipple: 1 pcs
- Milk storage cup lid: 5 pcs

- Storage Cup (240 ml/8oz): 5 pcs
- Milk storage cup adaptor: 1 pcs