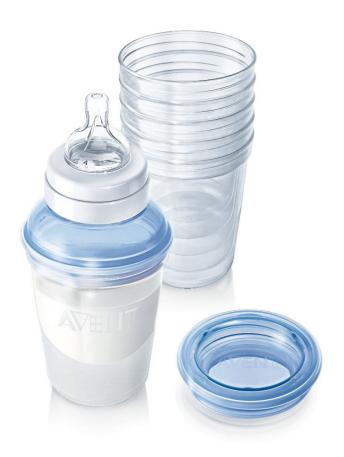

### Philips AVENT storage system for easy storage

### Cup for milk storage

The Philips AVENT storage system is a versatile, space-saving storage system designed to grow with your baby. Use the same cup to store breast milk and baby food for your baby. It fits all Philips AVENT breast pumps and teats.

### Easy to use, store and transport

- Easy to organise
- For use in fridge/freezer
- Leak-proof twist-on system
- Perfect for 'on-the-go'
- Store and feed in one easy step

### What is included

- Extra soft Slow Flow teat: 1 pcs
- Milk storage cup lid: 5 pcs

- Storage Cup (240 ml/8 oz): 5 pcs
- Milk storage cup adapter: 1 pcs