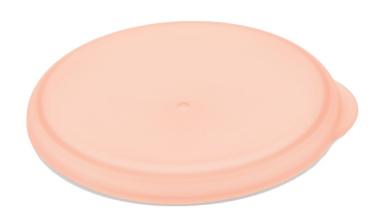

## Red cap to seal your grown up cup

Find matching products on the specifications tab

Prevents the cup from leaking, while on the go