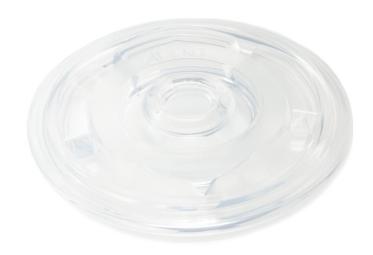

# Valve for drinking cup

Find matching products on the specifications tab

The valve is part of the lid and can easily be replaced if damaged or lost.

#### Easy replacement of product parts

From time to time your product needs a facelift, and with Philips consumer replacement parts to renew your product, it's never been so easy! All this with guaranteed Philips quality.