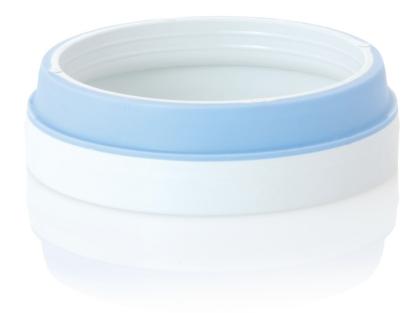

# Screw ring for bottle

### Find matching products on the specifications tab

The adapter ring is one part of the Avent two piece anti-colic system. This consists of the ring and a silicone teat. As your baby feeds, the unique skirt on the teat flexes to allow air into the feeding bottle instead of your baby's tummy.