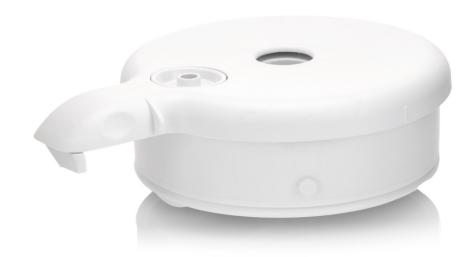

### Find matching products on the specifications tab

This lid for the jar of the Philips Avent combined steamer and blender guarantees the hygienic processing of the ingredients you use for your baby's food. Is your old lid lost or broken? Order a new one here!