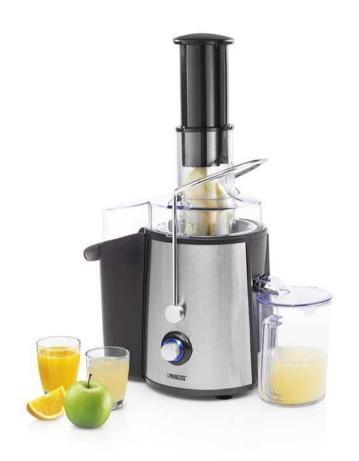

## Juice Extractor

Stainless steel housing - Juice container

The ultimate juicer that offers perfect performance and results! Improve your skin and figure by drinking fresh and tasty vegetable and fruit juices, packed full of vitamins, every day. Can be completely taken apart for easy cleaning.

| Material housing                   | Stainless steel |
|------------------------------------|-----------------|
| Stainless steel mesh filter        | Yes             |
| Continuous refillable              | Yes             |
| Speed settings                     | 2               |
| Easy disassembly                   | Yes             |
| Food pusher                        | Yes             |
| Juice tank                         | Yes             |
| Lockable with safety switch        | Yes             |
| Non-drip system                    | Yes             |
| Non-slip feet                      | Yes             |
| Pulp container                     | Yes             |
| Removable filter(s)                | Yes             |
| On/off switch with indicator light | Yes             |