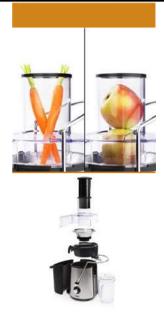

## Juice Extractor

Stainless steel housing - Juice container

The ultimate juicer that offers perfect performance and results! Improve your skin and figure by drinking fresh and tasty vegetable and fruit juices, packed full of vitamins, every day. Can be completely taken apart for easy cleaning.

| Material housing                   | Stainless steel |
|------------------------------------|-----------------|
| Stainless steel mesh filter        | Yes             |
| Continuous refillable              | Yes             |
| Speed settings                     | 2               |
| Easy disassembly                   | Yes             |
| Food pusher                        | Yes             |
| Juice tank                         | Yes             |
| Lockable with safety switch        | Yes             |
| Non-drip system                    | Yes             |
| Non-slip feet                      | Yes             |
| Pulp container                     | Yes             |
| Removable filter(s)                | Yes             |
| On/off switch with indicator light | Yes             |