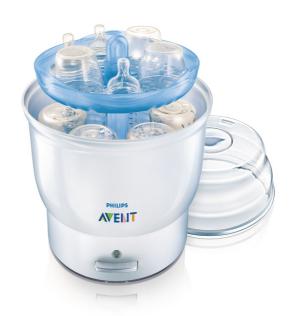

# Sterilizes 6 bottles in 8 minutes

### Large capacity

• Holds up to six Philips AVENT Bottles

# Specifications

Weight and dimensions

Dimensions: 313 (H), 235 (W), 235 (L) mm

Weight: 1.575 kg

**Country of origin** 

England

What is included

Tongs: 1 pcs