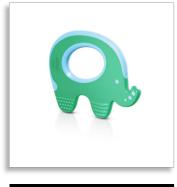

**Teether Elephant** 

3m+ Front, middle and back teeth

SCF199/00

### Reaches front, middle and back teeth

The Philips Avent teether is designed to help soothe teething pain. The teether can be cooled in the fridge, which makes it even more soothing for your little one's sore gums during teething