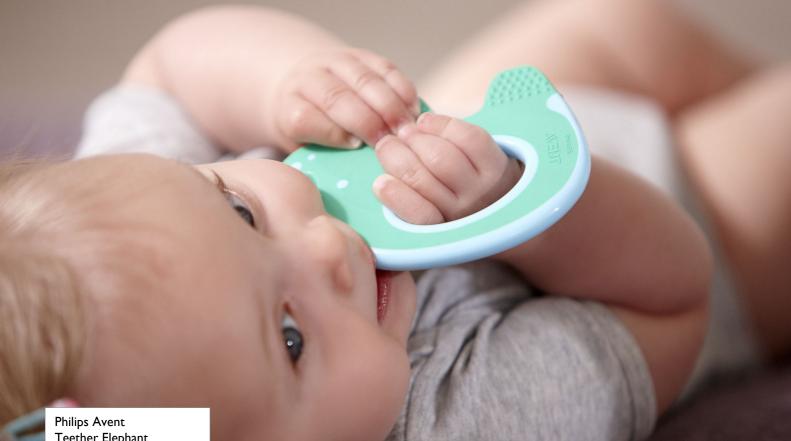

**Teether Elephant** 

3m+ Front, middle and back teeth

SCF199/00

# Helps soothe baby's gums during teething

### Reaches front, middle and back teeth

The Philips Avent teether is designed to help soothe teething pain. The teether can be cooled in the fridge, which makes it even more soothing for your little one's sore gums during teething

- **Choice of various textures**
- Soothes and massages sore gums
- Easy to hold
- · Lightweight design makes it easy for babies to grasp
- Easy to clean
- Simply rinse under water or sterilize