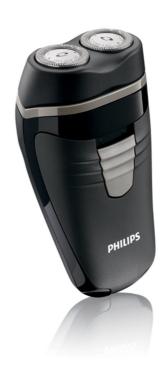

### Lift & Cut system

Lightweight, compact and easy-to-use two-headed shaver with Lift & Cut technology and individually floating heads for a close, comfortable shave.

### Adjusts to every curve of your face and neck

· Individually floating heads

#### **Cordless battery shaver**

• Up to 60 minutes cordless shave

#### **Individually floating heads**

Align the razor sharp blades closer to your skin for exceptional closeness.