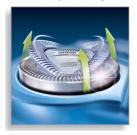

### **Comfortably close**

• Unique Lift & Cut system

#### Unique Lift & Cut dual blade system

This unique dual blade system gently lifts hair into position for an incredibly close cut.