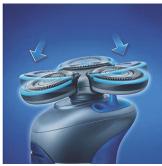

#### Flex Tracker system

#### Integrated cartridge refill

Simply pump the NIVEA FOR MEN shaving conditioner from the refill can directly into the Philips NIVEA FOR MEN shaver.

The Flex Tracker automatically tracks the curves of your face and helps to protect against skin irritation.