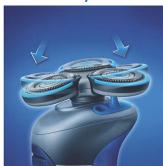

#### **Skin protection system**

• Flex Tracker system

#### Integrated cartridge refill

Simply pump the NIVEA FOR MEN shaving conditioner from the refill can directly into the Philips NIVEA FOR MEN shaver.

The Flex Tracker automatically tracks the curves of your face and helps to protect against skin irritation.

#### Flex Tracker system