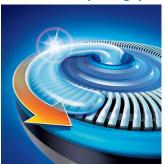

#### **Glide rings**

The shaving heads have unique glide rings to help the shaver move smoothly over your face.