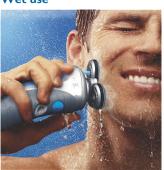

#### Shave in or out of the shower

• Wet use

#### Wet use

Use the shaver in the shower to save time and gives you the fresh sensation of wet shaving.