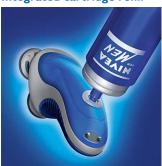

#### Conditioner dispensing system

NIVEA FOR MEN moisturizing shaving conditioner is dispensed directly onto your skin

#### Integrated cartridge refill

Simply pump the NIVEA FOR MEN shaving conditioner from the refill can directly into the Philips NIVEA FOR MEN shaver.

The Flex Tracker automatically tracks the curves of your face and helps to protect against skin irritation.