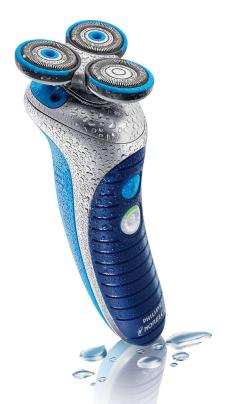

Philips NIVEA FOR MEN shaver

8020X

# Smooth shave, healthy skin

NIVEA FOR MEN shaving conditioner is dispensed through the shaving heads directly onto the skin, moisturizing it while shaving. The conditioner contains chamomile and vitamins to protect your skin against irritation

#### Shave in or out of the shower

• Wet use

#### **Skin protection system**

• Flex Tracker system

#### Moisturizing and soothing shave

• NIVEA FOR MEN conditioner dispensing system

#### Easy shaving conditioner refill

• Integrated cartridge refill system

#### **Superior gliding**

· Glide rings



#### 8020X/33

## Highlights

#### Conditioner dispensing system



NIVEA FOR MEN moisturizing shaving conditioner is dispensed directly onto your skin

#### Integrated cartridge refill



Simply pump the N