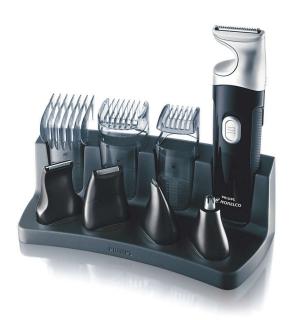

# Create the look you want

• 9+ attachments to create any style you like from head to toe

#### Create the look you want

- Styling tools: Beard and moustache comb, Foil shaver, Nose & ear trimmer, 9 position hair clipper comb, Eyebrow comb
- Number of length settings: 9 secured length settings

# 9+ attachments

Philips offers you a new grooming kit, that allows you to create any style you like from head to toe with superior precision, giving you that sense of pride of a perfect end result