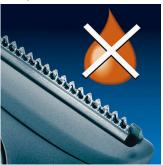

#### Sharper than Titanium\*

The hardened Inox Steel self-sharpening blades are sharper than Titanium\*.