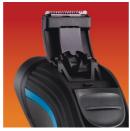

#### Moustache and sideburn trimming

· Pop-up trimmer

#### Pop-up trimmer

Full width, pop-up trimmer is perfect for grooming sideburns and moustache.