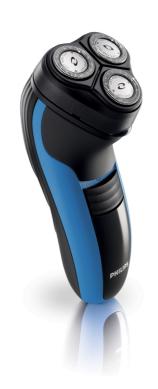

# CloseCut blades

A close and comfortable Philips electric shaver HQ6940 for an affordable price. The Reflex Action system is combined with Super Lift & Cut technology, guaranteeing a close and comfortable shave.

## Adjusts to every curve of your face and neck

· Reflex Action system