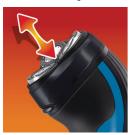

### **Reflex Action system**

Automatically adjusts to every curve of your face and neck.