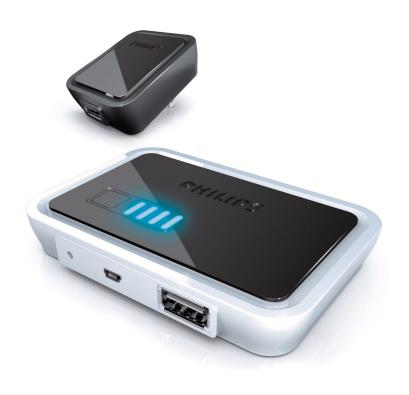

# Power in your pocket

## Charge your portable devices, anywhere

With this compact powerpack you never have to run out of power on trains, airports, stations or wherever there is no wall outlet available. Don't be left powerless - take charge anytime, anywhere! Work, talk or play for as long as you like.

#### Charge your portable devices, anywhere

- Provides up to 30 hours of portable power
- · Connector tips are included for most brands

#### **Designed for your convenience**

- · LED indication for charging status
- · LEDs indicate the remaining battery capacity
- Handy travel bag included for storage and transportation
- Retractable cable for neat storage
- · Holder for interchangeable connector tips
- · Compact design for optimal portability when on the go
- Powerpack is charged via the USB outlet

#### Enjoy complete reassurance

· Built-in overcharge protection