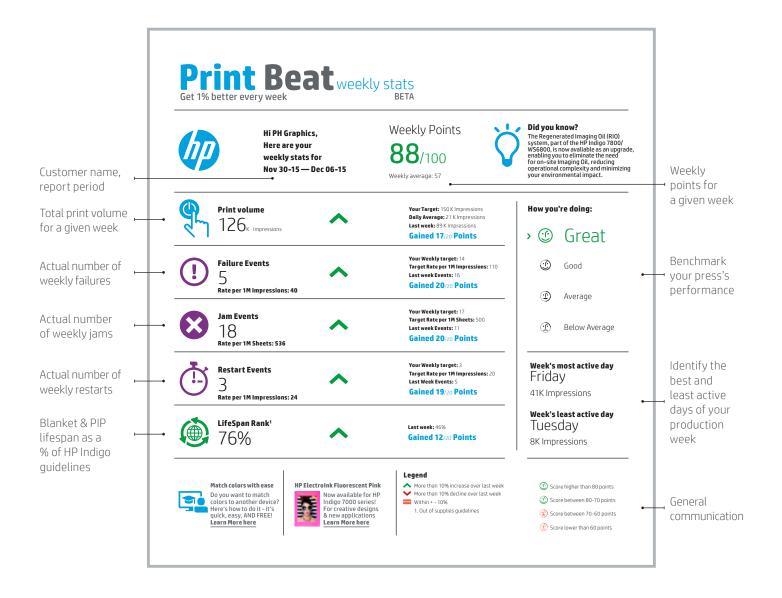

#### Simple, straight forward performance tracking

Overall performance is aggregated to a single 0-100 Print Beat score, so it is easy to understand your overall production performance and where opportunities for improvement exist.

#### Multiple performance indicators

Excellence in production comes from multiple areas. The Print Beat report tracks performance across five key parameters: print volume, failure rates, jam rates, restart rates, and supplies lifespan. These indicators not only show you how well your production did, but also on which areas to focus.

#### **Drives continuous improvement**

Improvement can easily be tracked by looking at the arrow signs. Up means better than the previous week, down is worse, and the equal sign means you are on par versus your prior week's performance.

#### Sent to your inbox every week

The Print Beat report is automatically sent every week, giving you easy access for production visibility and insight.

#### Full transparency and shared goals

Your assigned primary HP engineer and the service team are receiving the same report on a weekly basis, for full transparency and goal sharing.