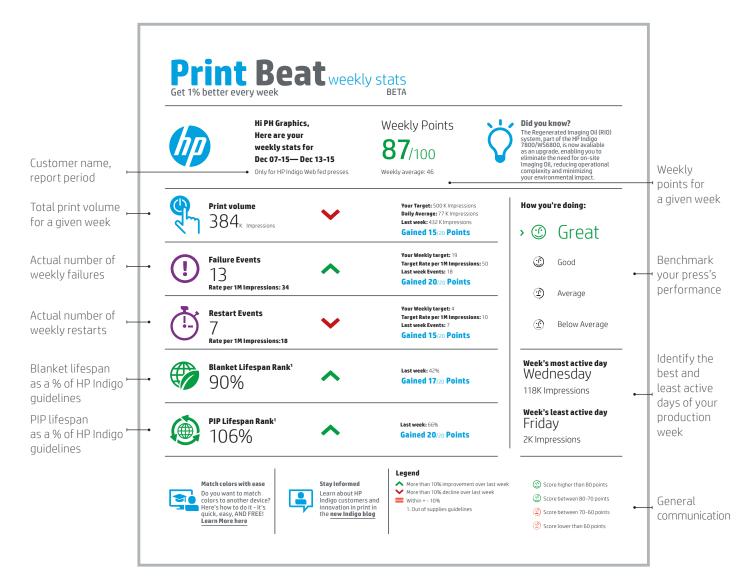

#### Simple, straight forward performance tracking

Overall performance is aggregated to a single 0-100 Print Beat score, so it is easy to understand your overall production performance and where opportunities for improvement exist.

#### Multiple performance indicators

Excellence in production comes from multiple areas. The Print Beat report tracks performance across five key parameters: print volume, failure rates, restart rates, blanket and PIP. These indicators not only show you how well your production did, but also on which areas to focus.

#### **Drives continuous improvement**

Improvement can easily be tracked by looking at the arrow signs. Up means better than the previous week, down is worse, and the equal sign means you are on par versus your prior week's performance.

### How to read your Print Beat report

Learn more at hp.com/go/indigoservice

© Copyright 2015-2016 HP Development Company, L.P. The information contained herein is subject to change without notice. The only warranties for HP products and services are set forth in the express warranty statements accompanying such products and services. Nothing herein should be construed as constituting an additional warranty. HP shall not be liable for technical or editorial errors or omissions contained herein.