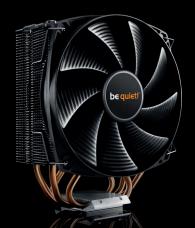

## SHADOW ROCK SLIM

COMPACT COOLING, SIGNIFICANT QUIET

#### be quiet! Shadow Rock Slim - Compact Cooling, Significant Quiet

Shadow Rock Slim is be quiet!'s space-saving CPU cooler for gaming, multimedia and graphics-intensive compact PCs. With high performance, famous be quiet! low noise operations, and an unmatched price-performance ratio, Shadow Rock Slim is the best choice in this category.