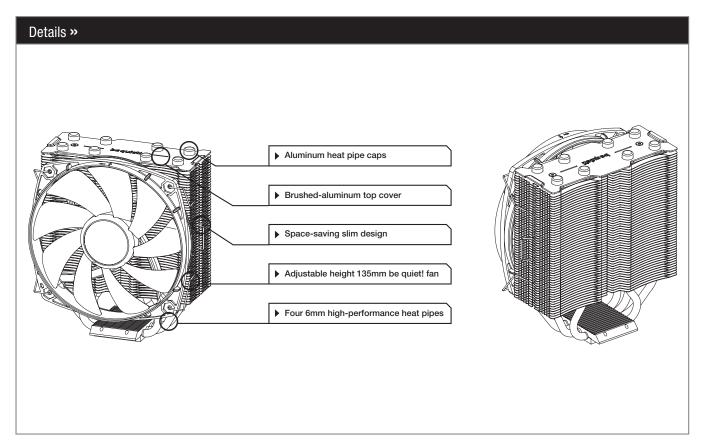

#### Highlights »

- Very high cooling capacity of 160W TDP
- Four high-performance 6mm heat pipes carry heat from nickel-plated copper base plate to optimal location on the cooling fins
- 135mm silence-optimized be quiet! fan (max. 23.7dB(A)) with nine airflow-optimized blades and durable rifle-bearing technology
- Brushed-aluminum finish on top cover
- German product conception, design and quality control
- 3-year warranty