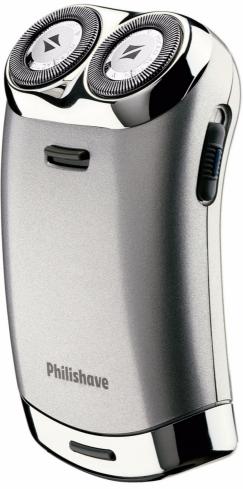

| Philips<br>Electric shaver |
|----------------------------|
| Gift box                   |
| H\$190                     |

# Close shave

Simple, compact and advanced two-headed shaver with Lift & Cut technology and individually floating heads for a close shave

- Adjusts to every curve of your face and neck
- Individually floating heads

Electric shaver Gift box

### Shaving Performance

Contour-following: Individual floating heads

Ease of use

Charging: Battery operation, Cordless

**Service** 

• Replacement head: Replace every 2 yrs with HQ4+

HS190/16