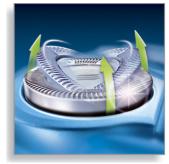

#### Individually floating heads

Align the razor sharp blades of your Philips shaver closer to your skin for exceptional closeness.

Issue date 2014-02-05

Version: 3.0.1

All Rights reserved. Specifications are subject to change without notice. Trademarks are the property of Koninklijke Philips N.V. or their respective owners.