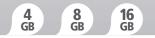

| CAPACITY | PART CODE | BARCODE (EAN) |  |
|----------|-----------|---------------|--|
| 4GB      | INCF4GV2  | 5039014163574 |  |
| 8GB      | INCF8GV2  | 5055288417533 |  |
| 16GB     | INCF16GV2 | 5055288438644 |  |