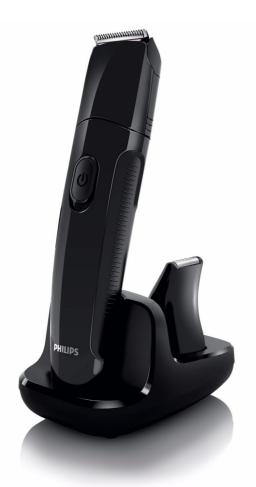

Philips Multigroom Grooming kit

**Multi**groom

QG3260

# Complete men's styling

With improved precision and skin-friendly trimmer

Multigroom for complete men's styling with superior performance and skin-friendly trimmer, Designed to create any style you want with excellent precision, giving you that sense of pride with a perfect end result.

## **Accessories**

- · Charging stand
- Storage pouch