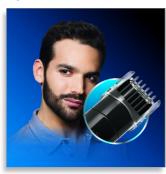

## 9 position beard and moustache comb

9 length settings to trim your facial hair exactly as you want.

## 9 position hair clipper comb

9 length settings to keep your hair neat and styled.