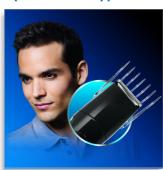

## Nose, ear and eyebrow trimmer

To trim unwanted hairs in an easy and painfree way.