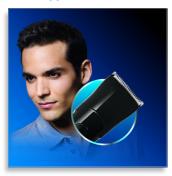

### **Full size trimmer**

Using the full size trimmer without a comb results in a stubble beard look.

## New sharper edges

Sharper edges provide an improved cutting performance for faster and better results