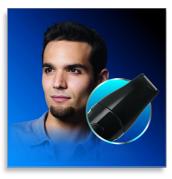

eard and head hair
- Mini shaver for finishing edges with a close shave result
- · Precision detail trimmer to create and maintain your lines
- Hair clipper comb locks into 9 settings
- 41 mm hair clipper to style your hair
- · Nose, ear and eyebrow trimmer
- Beard and moustache comb locks into 9 settings



## Highlights

### **Full size trimmer**



Using the full size trimmer without a comb results in a stubble beard look.

### **Precision detail trimmer**



Create any style you want with precision.

## Hair clipper



41 mm hair clipper for a sharp and even hair style result

## 9 position beard and moustache comb



9 length settings to trim your facial hair exactly as you want.

## 9 position hair clipper comb



9 length settings to keep your hair neat and styled.

## Mini shaver



To finish your beard style, enjoy the use of the mini shaver, which finishes edges with a close shave result.

## Nose, ear and eyebrow trimmer



To trim unwanted hairs in an easy and painfree way.

## Charging and usage time



10-hour charge for up to 35 minutes of cordless operation

## Washable attachments

Washable attachments for fast and convenient cleaning.

## New sharper edges

Sharper edges provide an improved cutting performance for faster and better results



## **Specifications**

#### Ease of use

• Wet and Dry: Washable attachments

## **Power system**

- Battery type: NiMHCharging time: 10 hours
- Running time: 35 minutes
- · Usage: Cordless only
- Worldwide voltage: 100-240 V

## **Accessories**

- · Charging stand
- Storage pouch

## Create the look you want

- Beard