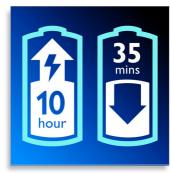

## Charging and usage time

10-hour charge for up to 35 minutes of cordless operation

## **Power system**

- Battery type: NiMHCharging time: 10 hours
- Running time: 35 minutes
- · Usage: Cordless only
- Worldwide voltage: 100-240 V