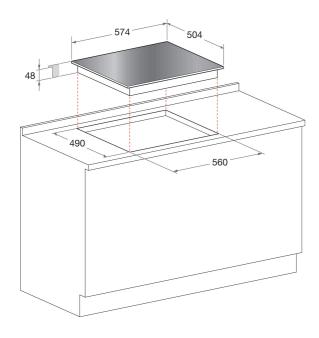

## VRB 640 C (PT)

12NC: F083885

GTIN (EAN) code: 8007842838855

| Product group                         | Hob           |  |
|---------------------------------------|---------------|--|
| Construction type                     | Built-in      |  |
| Type of control                       | Electronic    |  |
| Type of control settings              | Touch-control |  |
| Number of gas burners                 | -             |  |
| Number of electric cooking zones      | 4             |  |
| Number of electric plates             | -             |  |
| Number of radiant plates              | 4             |  |
| Number of halogen plates              | -             |  |
| Number of induction plates            | -             |  |
| Number of electric warming zones      | -             |  |
| Location of control panel             | Front         |  |
| Basic surface material                | Ceramic Glass |  |
| Main colour of product                | Black         |  |
| Electrical connection rating (W)      | 6700          |  |
| Gas connection rating (W)             | -             |  |
| Current (A)                           | 29,1          |  |
| Voltage (V)                           | 220-230       |  |
| Frequency (Hz)                        | 50/60         |  |
| Length of Electrical Supply Cord (cm) | 100           |  |
| Plug type                             | No            |  |
| Gas connection                        | N/A           |  |
| Width of the product                  | 590           |  |
| Height of the product                 | 46            |  |
| Depth of the product                  | 520           |  |
| Minimum niche height                  | -             |  |
| Minimum niche width                   | 560           |  |
| Niche depth                           | 490           |  |
| Net weight (kg)                       | 9             |  |
| Automatic programmes                  | No            |  |