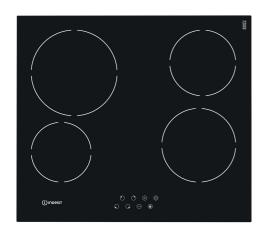

## VRB 640 C (PT)

12NC: F083885

GTIN (EAN) code: 8007842838855

| Product group                         | Hob           |  |
|---------------------------------------|---------------|--|
| Construction type                     | Built-in      |  |
| Type of control                       | Electronic    |  |
| Type of control settings              | Touch-control |  |
| Number of gas burners                 | -             |  |
| Number of electric cooking zones      | 4             |  |
| Number of electric plates             | -             |  |
| Number of radiant plates              | 4             |  |
| Number of halogen plates              | -             |  |
| Number of induction plates            | -             |  |
| Number of electric warming zones      | -             |  |
| Location of control panel             | Front         |  |
| Basic surface material                | Ceramic Glass |  |
| Main colour of product                | Black         |  |
| Electrical connection rating (W)      | 6700          |  |
| Gas connection rating (W)             | -             |  |
| Current (A)                           | 29,1          |  |
| Voltage (V)                           | 220-230       |  |
| Frequency (Hz)                        | 50/60         |  |
| Length of Electrical Supply Cord (cm) | 100           |  |
| Plug type                             | No            |  |
| Gas connection                        | N/A           |  |
| Width of the product                  | 590           |  |
| Height of the product                 | 46            |  |
| Depth of the product                  | 520           |  |
| Minimum niche height                  | -             |  |
| Minimum niche width                   | 560           |  |
| Niche depth                           | 490           |  |
| Net weight (kg)                       | 9             |  |
| Automatic programmes                  | No            |  |