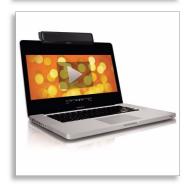

# Take me anywhere

- I can sit on the top of your screen or stand alone
- I'm an ideal friend for your notebook

## **USB** plug for power

With plug-and-play convenience, the USB cable plugs directly into any USB port and your notebook automatically recognises this as a removable USB mass storage device.

**Sit on the top or stand alone** The SoundBar clips on to the top of your notebook screen so you can listen to music when you are on the go AND save space at the same time. Simply fix it onto your notebook, plug in the USB cable and off you go! When you have finished, wrap the USB cable in the slot around the SoundBar and store it back in its pouch.