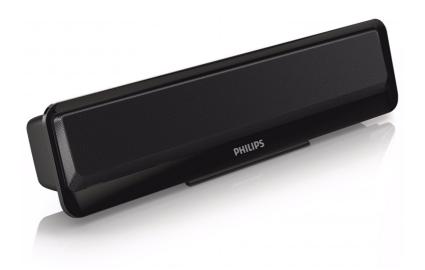

Philips Notebook SoundBar

USB powered Clip-on laptop

SPA2100

# Screen-top Superstar

Just fasten me onto the top of your screen and I'll sing for you! I'm a smart, compact, notebook USB speaker bar with a single convenient USB connection. Or put me next to your notebook and we can share your favourite sounds with everyone.

# Take me anywhere

- I can sit on the top of your screen or stand alone
- I'm an ideal friend for your notebook