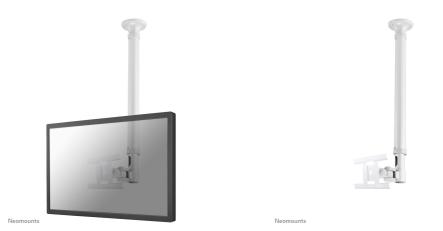

### Neomounts TV/Monitor Ceiling Mount for 10"-30" Screen, Height Adjustable - White

The Neomounts ceiling mount, model FPMA-C100WHITE is a tilt- and swivel ceiling mount for flat screens up to 30". This mount is a great choice for space saving placement or when wall mounting and floor placement is not an option.

Neomounts versatile tilt (180°), rotate (360°) and swivel (180°) technology allows the mount to change to any viewing angle to fully benefit from the capabilities of the flat screen. The support is easily height adjustable from 79 to 129 centimetres. An innovative cable management conceals and routes cables from ceiling to TV. Hide your cables in the column to keep it nice and tidy.

Neomounts FPMA-C100WHITE has two pivot points and is suitable for screens up to 30" (76 cm). The weight capacity of this product is 12 kg. The ceiling mount is suitable for screens that meetVESA hole pattern 75x75 or 100x100mm. Different hole patterns can be covered using Neomounts VESA adapter plates.