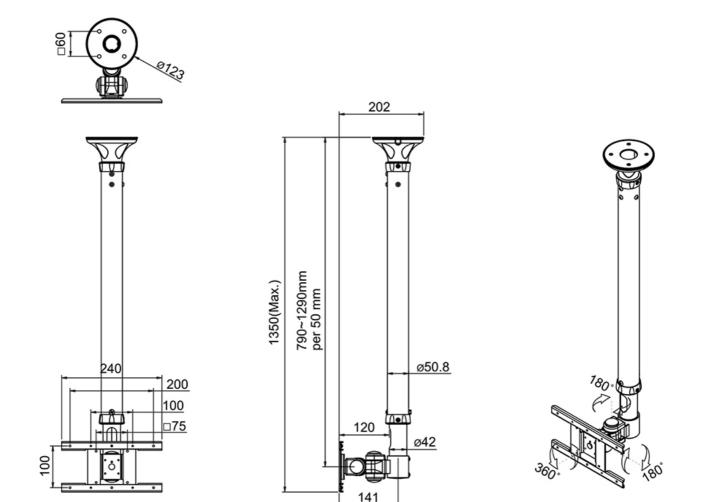

#### GENERAL

| Min. screen size* | 10 inch            |
|-------------------|--------------------|
| Max. screen size* | 30 inch            |
| Min. weight       | 0 kg (per screen)  |
| Max. weight       | 12 kg (per screen) |
| Screens           | 1                  |
| VESA minimum      | 75x75 mm           |
| VESA maximum      | 200x100 mm         |
|                   |                    |

#### FUNCTIONALITY Type

|                   | Rotate<br>Swivel |
|-------------------|------------------|
| Height adjustment | 79-129 cm        |
| Depth adjustment  | 9 cm             |
| Tilt (degrees)    | 180°             |
| Swivel (degrees)  | 180°             |
| Rotate (degrees)  | 360°             |
| Adjustment type   | Manual           |
| INFORMATION       |                  |

Neomounts versatile tilt (180°), rotate (360°) and swivel (180°) technology allows the mount to change to any viewing angle to fully benefit from the capabilities of the flat screen. The support is easily height adjustable from 79 to 129 centimetres. An innovative cable management conceals and routes cables from ceiling to TV. Hide your cables in the column to keep it nice and tidy.

Neomounts FPMA-C100WHITE has two pivot points and is suitable for screens up to 30" (76 cm). The weight capacity of this product is 12 kg. The ceiling mount is suitable for screens that meetVESA hole pattern 75x75 or 100x100mm. Different hole patterns can be covered using Neomounts VESA adapter plates.