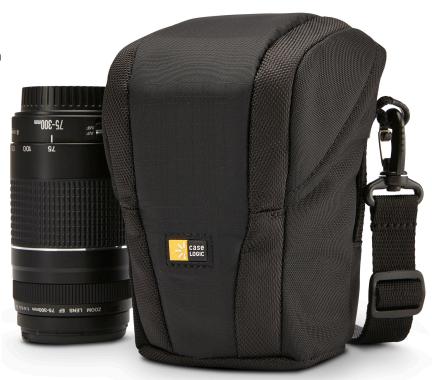

## **Lens Exchange Case**

**DSL-101** 

Switching lenses mid-shoot has never been easier. These cases not only protects an additional lens, but the open configuration creates a secure exchange pouch to store the removed lens while attaching the spare. Avoid juggling, balancing and exposing your precious gear to the elements with wire mouth construction that offers a third hand when replacing one lens with another.

## **Product Features:**

- 1. Stores a standard zoom lens (e.g. 18-135mm)
- 2. Easy grab tab and velcro opening provide quick and simple access to your lens
- 3. Wire mouth construction provides lens exchange pouch for temporary storage while replacing one lens with another
- 4. Contoured shape and padded walls keep lens secure and protected
- 5. Removable shoulder strap adjusts for a custom fit
- Adjustable loop attachment secures case to a belt or thicker strap of another bag
- 7. Tailored weather hood protects bag and gear from the elements (when not in use, store in dedicated compartment in back)