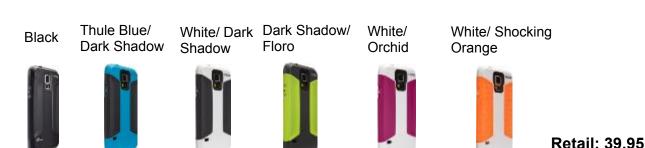

## Thule Atmos™ X3 - Galaxy S5

## Thule Atmos™ X3 Galaxy S5 Case

**TAGE3162** 

Delivering a sleek silhouette with outstanding protective performance, the Thule Atmos X3 case establishes a new benchmark for superior protection in a case that doesn't add bulk to your Galaxy S5 smartphone

## **Product Features:**

- 1. Bi-component Armor provides exceptional protection with minimal bulk
- 2. Shock-Stop corners add impact protection where it's needed most
- 3. Function Plus buttons are precision engineered for easy use
- 4. Edge chamfers and bezels slim in-hand feel and improve controllability
- 5. Grippy inlay on front, back and sides of case for control during active use
- 6. Screen, power button, speakers and charging port are protected from impact and scratches.
- 7. Slip-resistant back stays put where you set it down.
- 8. Simple snap-on installation.