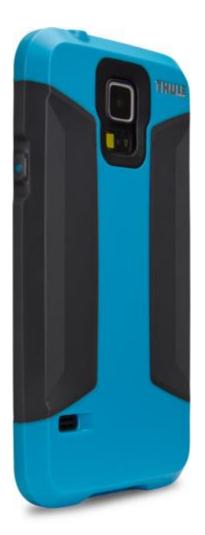

## Thule Atmos™ X3 - Galaxy S5

## Thule Atmos™ X3 Galaxy S5 Case

**TAGE3162** 

Delivering a sleek silhouette with outstanding protective performance, the Thule Atmos X3 case establishes a new benchmark for superior protection in a case that doesn't add bulk to your Galaxy S5 smartphone

## **Product Features:**

- 1. Bi-component Armor provides exceptional protection with minimal bulk
- 2. Shock-Stop corners add impact protection where it's needed most
- 3. Function Plus buttons are precision engineered for easy use
- 4. Edge chamfers and bezels slim in-hand feel and improve controllability
- 5. Grippy inlay on front, back and sides of case for control during active use
- 6. Screen, power button, speakers and charging port are protected from impact and scratches.
- 7. Slip-resistant back stays put where you set it down.
- 8. Simple snap-on installation.