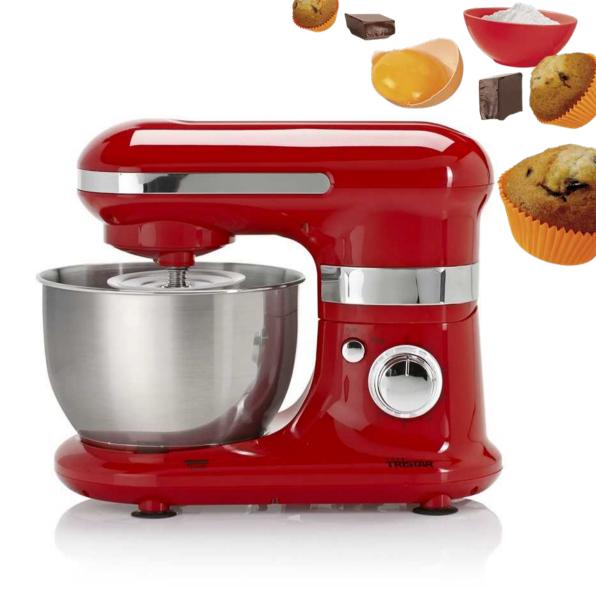

## MX-4170

## Kitchen machine

Stainless steel bowl - 4 L

Professional, robust, food processor with 4L stainless steel bowl and three accessories, whisk, dough hook and beater. The food processor has 6 speed settings and a pulse switch position and features a unique safety mechanism.

| Volume                                    | 4                                |
|-------------------------------------------|----------------------------------|
| Speed settings                            | 6                                |
| Variable speed controller with light ring | Yes                              |
| Material housing                          | Plastic                          |
| Lockable with safety switch               | Yes                              |
| Included accessories                      | Beater(s) Whisk(s) Dough hook(s) |
| Material beater                           | Teflon Coated                    |
| Material dough hook                       | Teflon Coated                    |
| Lift mechanism                            | Yes                              |
| Planetary mixing                          | Yes                              |
| Dishwasher proof parts                    | Yes                              |
| Transparent lid                           |                                  |
| Material bowl                             | Stainless Steel                  |
| Power                                     | 600 W                            |