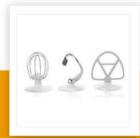

## Kitchen machine

Stainless steel bowl - 4 L

Professional, robust, food processor with 4L stainless steel bowl and three accessories, whisk, dough hook and beater. The food processor has 6 speed settings and a pulse switch position and features a unique safety mechanism.

| Volume                                    | 4                                |
|-------------------------------------------|----------------------------------|
| Speed settings                            | 6                                |
| Variable speed controller with light ring | Yes                              |
| Material housing                          | Plastic                          |
| Lockable with safety switch               | Yes                              |
| Included accessories                      | Beater(s) Whisk(s) Dough hook(s) |
| Material beater                           | Teflon Coated                    |
| Material dough hook                       | Teflon Coated                    |
| Lift mechanism                            | Yes                              |
| Planetary mixing                          | Yes                              |
| Dishwasher proof parts                    | Yes                              |
| Transparent lid                           |                                  |
| Material bowl                             | Stainless Steel                  |
| Power                                     | 600 W                            |