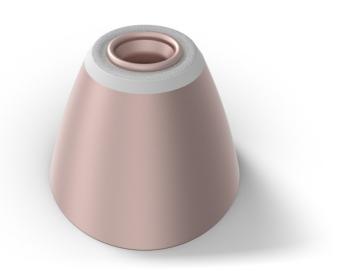

#### **Microdermabrasion tip Sensitive**

- Microdermabrasion tip for mild treatment
- · Replace every 6 months

### Easy to replace exfoliating tip

• Easy click-on tip

#### **Microdermabrasion Sensitive**

Recommended to use for women new to microdermabrasion treatments, or for women with sensitive skin or in periods when the skin is more sensitive due to seasonal or hormonal changes. Developed with dermatologists, safe for home use. When using a new tip, always start again with a limited number of passes; allowing your skin to get used to iets more intense treatment.\*