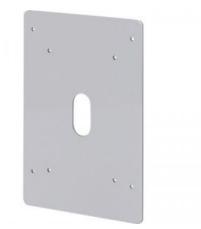

## M Projector Holder Adapter Plate Motorized Mount HD/SD

Article: 7 350 073 731 220

Multibrackets M Projector Holder Adapter Plate Motorized Mount HD - Mounting component ( adapter plate ) for projector - white

## M Projector Holder Adapter Plate Motorized Mount HD/ SD

| Suitable for:                | M Projector Mount Short Throw Deluxe 300-700 |
|------------------------------|----------------------------------------------|
| Article No:                  | 7 350 073 731 220                            |
| Mounting holes:              | 110x70 mm                                    |
| Size in mm: (WxDxH)          | 280x200x4 mm                                 |
| Adjustable height:           | Yes                                          |
| Weight:                      | 1,5 kg                                       |
| Colour:                      | White                                        |
| Max load:                    | 20 kg                                        |
| Warranty:                    | 5 years                                      |
| Retail Package Specification |                                              |
| Package Parcels:             | 1 pcs                                        |
| Package Measurements:        | 33.5 x 1 x 33.5 cm                           |
| Package Weight:              | 1.50 kg                                      |