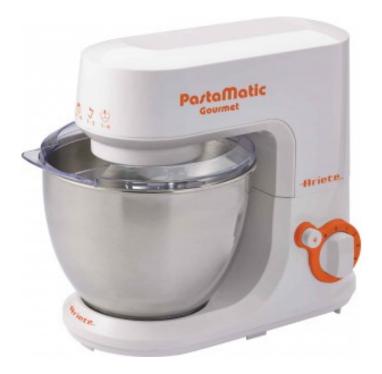

## **PASTAMATIC GOURMET**

**Model:** 1597

**Code:** 00C159700AR0 **EAN:** 8003705111653

Compact and functional kitchen machine with stainless steel cup and complete set of accessories to whip, mix and knead. The perfect partner in the kitchen for all occasions!

| Power                                    | 1000W (locked motor) |  |
|------------------------------------------|----------------------|--|
| Speed                                    | 6 + pulse            |  |
| Features                                 | Cup capacity         |  |
| Blender capacity                         | 1.5 1                |  |
| Stainless steel wire whisks for whipping | <b>✓</b>             |  |
| Dough hook for kneading                  | <b>✓</b>             |  |
| Hook for soft dough                      | <b>V</b>             |  |
| Stainless steel cup                      | <b>✓</b>             |  |
| Splash guard lid                         | <b>V</b>             |  |
| Product dimensions (WxDxH)               | 365x255x300 mm       |  |
| Box dimensions (WxDxH)                   | 395x255x330 mm       |  |
| Master size (WxDxH)                      | 415x265x350 mm       |  |
| Pieces for master                        | 1                    |  |
| Product weight                           | 3.90 Kg              |  |
| Packaged product weight                  | 4.62 Kg              |  |