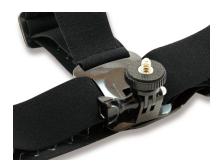

### **Action Camera - Helmet Mount**

The Conceptronic Action Camera Helmet Mount allows the secure attachment of a camera to most standard bike helmets, providing a way of recording the action as you ride. The Helmet Mount can be used in conjunction with Conceptronic's Action Camera, or will fit any camera featuring a standard ¼" screw thread. The Helmet Mount takes only seconds to attach and detach, making for a convenient recording experience. An excellent way to record outdoor adventures from the saddle!

## Highlights

- > Perfect fit for the Conceptronic Action Camera (CACTIONCAM)
- > works with standard 1/4"-20 screw
- > Easy to install