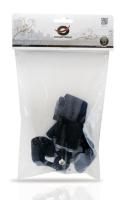

### **Action Camera - Helmet Mount**

The Conceptronic Action Camera Helmet Mount allows the secure attachment of a camera to most standard bike helmets, providing a way of recording the action as you ride. The Helmet Mount can be used in conjunction with Conceptronic's Action Camera, or will fit any camera featuring a standard ¼" screw thread. The Helmet Mount takes only seconds to attach and detach, making for a convenient recording experience. An excellent way to record outdoor adventures from the saddle!

#### Package content

> CACTIONCAMHM

Tuesday, April 16, 2019 Page 1 of 2