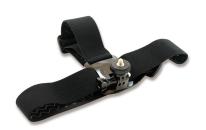

### **Action Camera - Helmet Mount**

The Conceptronic Action Camera Helmet Mount allows the secure attachment of a camera to most standard bike helmets, providing a way of recording the action as you ride. The Helmet Mount can be used in conjunction with Conceptronic's Action Camera, or will fit any camera featuring a standard ¼" screw thread. The Helmet Mount takes only seconds to attach and detach, making for a convenient recording experience. An excellent way to record outdoor adventures from the saddle!

## Highlights

- > Perfect fit for the Conceptronic Action Camera (CACTIONCAM)
- > works with standard 1/4"-20 screw
- > Easy to install