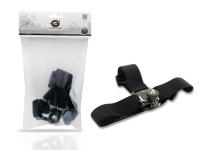

secure attachment of a camera to most standard bike helmets, providing a way of recording the action as you ride. The Helmet Mount can be used in conjunction with Conceptronic's Action Camera, or will fit any camera featuring a standard ¼" screw thread. The Helmet Mount takes only seconds to attach and detach, making for a convenient recording experience. An excellent way to record outdoor adventures from the saddle!

## Highlights

- > Perfect fit for the Conceptronic Action Camera (CACTIONCAM)
- > works with standard 1/4"-20 screw
- > Easy to install

#### **Specifications**

#### **Order Information**

Order Code: CACTIONCAMHM

P/N code: 100709201

EAN Code: 4015867189511

In a Box: 50

#### Package content

> CACTIONCAMHM



Tuesday, April 16, 2019 Page 1 of 2



# **CACTIONCAMHM**









Tuesday, April 16, 2019 Page 2 of 2