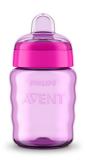

### **Ripple shape**

Container of the sippy cup is designed to allow easy grip for little hands.