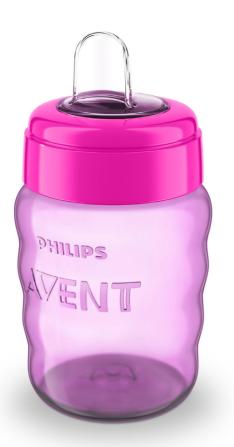

### Philips Avent Spout Cup

Easy sip 9oz/260ml 9m+ girl

SCF553/03

## Sippy cup with soft spout for easy drinking

This Philips Avent spout cup is great for both toddlers and parents. The soft silicone spout makes sipping easy and fewer parts ensures easy cleaning of the cup

### Easy to drink

- Soft silicone spout for easy drinking
- Rippled container shape for steady grip