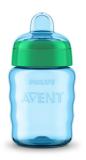

# Easy sip

## Sippy cup with soft spout for easy drinking

This Philips Avent spout cup is great for both toddlers and parents. The soft silicone spout makes sipping easy and fewer parts ensures easy cleaning of the cup

## **Easy drinking**

The one-piece silicone spout is easy to drink from: liquid starts flowing when pressure is applied to the spout.