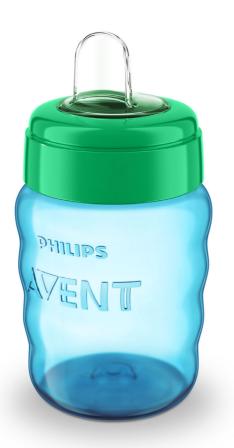

# Easy sip

## Sippy cup with soft spout for easy drinking

This Philips Avent spout cup is great for both toddlers and parents. The soft silicone spout makes sipping easy and fewer parts ensures easy cleaning of the cup

## Easy to drink

- Soft silicone spout for easy drinking
- Rippled container shape for steady grip

## **Ripple shape**

Container of the sippy cup is designed to allow easy grip for little hands.