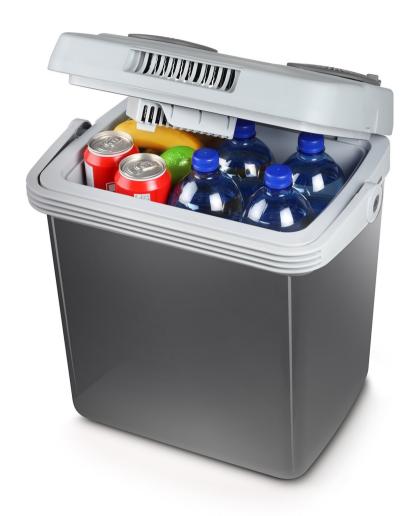

## Cool box

12/230 volt - Thermo electric

Light weight cool box, very practical to take on a camping trip or to the beach. This cool box is very spacious and is not only able to cool but can also heat. Suitable for both 12 V and 230 V.

| Capacity                              | 19                |
|---------------------------------------|-------------------|
| Cools below ambient temperature up to | 18 °C             |
| Heats up to a maximum of              | 65 °C             |
| Thermoelectric                        | Yes               |
| Detachable lid                        | Yes               |
| Lid with safety lock                  | Yes               |
| Cord storage                          | Yes               |
| Carrying handle(s)                    | Yes               |
| Suitable for camping use              | Yes               |
| Dimensions                            | 29.9 x 40 x 42 cm |
| Weight                                | 4.1 kg            |