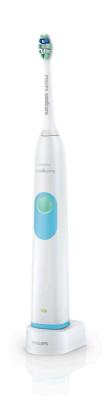

#### **Better access to back teeth**

This plaque-removing toothbrush has a slim, angled brush head which provides better access to back teeth and hard-to-reach places.

### Say goodbye to plaque

Densely-packed, high-quality bristles remove up to 7x more plaque than a manual toothbrush. And the specially curved power tip makes reaching the teeth at the back of your mouth a breeze.

#### **Items included**

Handle: 1 DailyClean 3100

Brush heads: 1 ProResults plaque control

Charger: 1