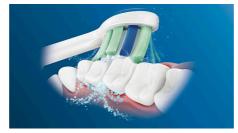

## The only true sonic technology

Philips Sonicare's advanced sonic technology pulses water between teeth, and its brush strokes break up plaque and sweep it away for an exceptional daily clean.

### Say goodbye to plaque

Densely-packed, high-quality bristles remove up to 7x more plaque than a manual toothbrush. And the specially curved power tip makes reaching the teeth at the back of your mouth a breeze.