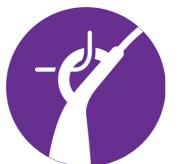

#### Paddle Straightening Brush

With the innovative Paddle Straightening Brush, attached to the handle, you can create beautiful naturally straight looking hair, without damage.