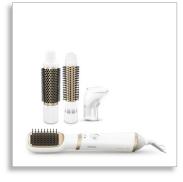

## HP8663/03

#### Beautifully styled hair

- 800W styling power for beautiful results
- 38mm thermo brush to smoothen your hair
- Narrow concentrator for focused airflow
- Retractable bristle brush for easy curling
- Three flexible heat and speed settings for more control
- Paddle Straightening Brush for naturally straight looks

#### Airstyler EssentialCare Ionic