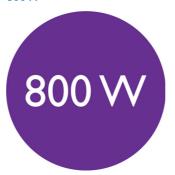

#### 800W

This 800W airstyler creates the optimum level of airflow and gentle drying power for beautiful results every day.