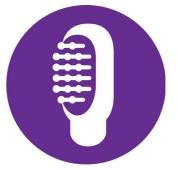

#### **Retractable bristle brush**

This easy to use airstyler is both a styling brush and curler in one. The bristles retract into the brush at the touch of a button, so you can easily slide the styler out of your hair. What's left is a beautiful bouncy curl.