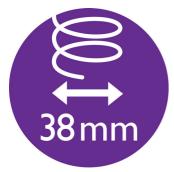

#### 38mm thermo brush

The thermo brush has an extra wide diameter of 38mm. The width of the barrel makes it the perfect styling tool for creating smooth styles and waves.