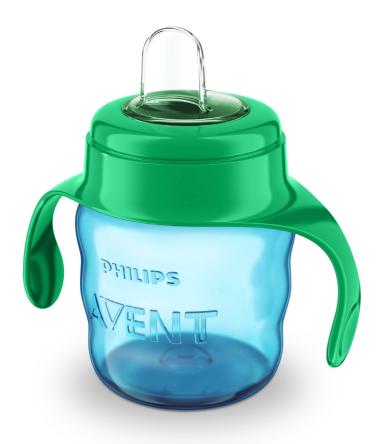

# Easy sip

Sippy cup with soft spout for easy drinking

This Philips Avent spout cup is great for both toddlers and parents. The soft silicone spout makes sipping easy and fewer parts ensures easy cleaning of the cup

#### Easy to drink

- · Soft silicone spout for easy drinking
- Rippled container shape for steady grip

#### Easy to clean

• One piece silicone spout for easy assembly

### Non-spill

• Built in valve for spill free drinking

#### Other benefits

- This sippy cup is made from BPA free material
- All parts are dishwasher safe for convenience
- · Compatible with Philips Avent bottles and cups

Philips Avent Spout Cup

Easy sip
7oz/200ml
6m+