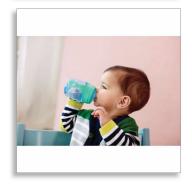

#### Easy drinking

The one-piece silicone spout is easy to drink from: liquid starts flowing when pressure is applied to the