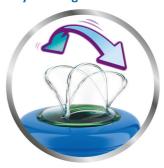

### Non-spill

• Built in valve for spill free drinking

#### One piece spout

The valve is built into the spout, ensuring assembly is fast and hassle free.

#### Spill free cup

Built in valve for spill free drinking