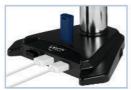

| The ball joint design offersincreased |
|---------------------------------------|
| flexibility for 180-degree swivel and |
| 15-degree tilt                        |

most flat panel displays

Powered USB 3.0 Hub

#### **USB Hub**

| Туре          | 4 ports USB 3.0, Powered                           |
|---------------|----------------------------------------------------|
| Compatibility | Windows 10, 8.1, 7, Vista, XP<br>Mac OS X<br>Linux |
| Cable Length  | 2 m                                                |
| Wire Gauge    | Power: AWG20, Data: AWG28                          |

Versatile Mounting

Powered USB Hub