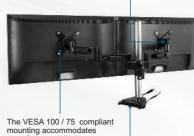

| The ball joint design offersincreased |
|---------------------------------------|
| flexibility for 180-degree swivel and |
| 15-degree tilt                        |

most flat panel displays

Powered USB 3.0 Hub

## **Specifications**

| Arm                          |                        |
|------------------------------|------------------------|
| Material                     | Aluminum Alloy ADC12   |
| Number of Mountable Monitors | 2                      |
| Screen Size                  | 13"- 27"               |
| Maximum Monitor Weight       | 10 kg/22 lbs per mount |
| VESA Standard                | 75/100                 |
| Rotation                     | 360°                   |
| Swivel                       | 180°                   |
| Tilt                         | +/-15°                 |
| Distance to the Pole         | 11-41 cm               |
| Max Table Thickness          | 65 mm                  |
| Weight                       | 4 kg                   |