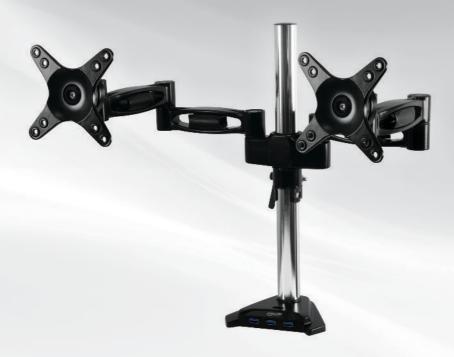

# Z2 Pro

#### Desk Mount Dual Monitor Arm with 4-Ports USB 3.0 Hub

## Desk Mount Dual Monitor Arm with 4-Ports USB 3.0 Hub

Organize your desktop and say goodbye to the tangled cables, thanks to the improved cable management. With the help of **Z2 Pro** you can fully exploit your work area. The height and alignment of these arms can be adjusted to set your monitors to the optimal viewing angle, thus preventing neck, shoulder and back strain. In addition, the **Z2 Pro** has a 3.0 USB hub with 4 ports.