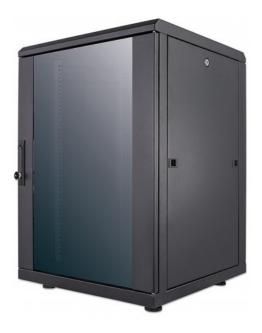

# 19" Network Cabinet

16U, IP20-rated housing, Flatpack, Black

Part No.: 713061

EAN-13: 0766623713061 | UPC: 766623713061

The Intellinet Network Solutions network cabinets offer you a flexible and comprehensive solution for your network installations. Our service starts with the shipping condition – get the completely assembled cabinet delivered or save space and money with the flatpack version.

In terms of housing, you have numerous 19" options with installation depths that range from 600 to 800 mm: With heights from 16 to 42 units in black (RAL9005) or gray (RAL7035), we offer you a solution for every need. The removable side panels and the lockable tempered-glass door make cabling and component exchange particularly easy.