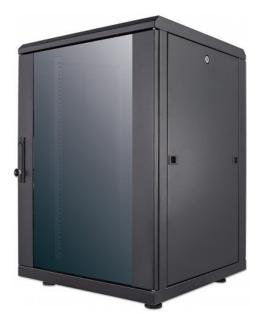

# 19" Network Cabinet

16U, IP20-rated housing, Flatpack, Black

Part No.: 713061

EAN-13: 0766623713061 | UPC: 766623713061

The Intellinet Network Solutions network cabinets offer you a flexible and comprehensive solution for your network installations. Our service starts with the shipping condition – get the completely assembled cabinet delivered or save space and money with the flatpack version.

In terms of housing, you have numerous 19" options with installation depths that range from 600 to 800 mm: With heights from 16 to 42 units in black (RAL9005) or gray (RAL7035), we offer you a solution for every need. The removable side panels and the lockable tempered-glass door make cabling and component exchange particularly easy.

In material and workmanship, we provide top quality. Part of that is a cold-rolled steel frame, zinc-plated  $19^{\prime\prime}$  mounting rails and antistatic powder coating on all panels.