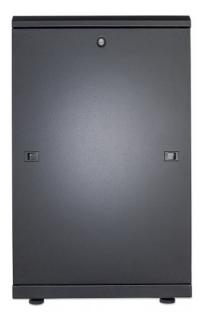

In terms of housing, you have numerous 19" options with installation depths that range from 600 to 800 mm: With heights from 16 to 42 units in black (RAL9005) or gray (RAL7035), we offer you a solution for every need. The removable side panels and the lockable tempered-glass door make cabling and component exchange particularly easy.