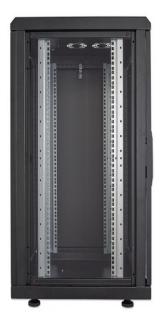

In terms of housing, you have numerous 19" options with installation depths that range from 600 to 800 mm: With heights from 16 to 42 units in black (RAL9005) or gray (RAL7035), we offer you a solution for every need. The removable side panels and the lockable tempered-glass door make cabling and component exchange particularly easy.

In material and workmanship, we provide top quality. Part of that is a cold-rolled steel frame, zinc-plated  $19^{\prime\prime}$  mounting rails and antistatic powder coating on all panels.