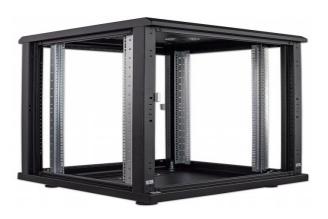

In material and workmanship, we provide top quality. Part of that is a cold-rolled steel frame, zinc-plated  $19^{\prime\prime}$  mounting rails and antistatic powder coating on all panels.

#### Package Contents:

- 4 depth-adjustable mounting rails
- 4 adjustable supporting feet
- Installation hardware