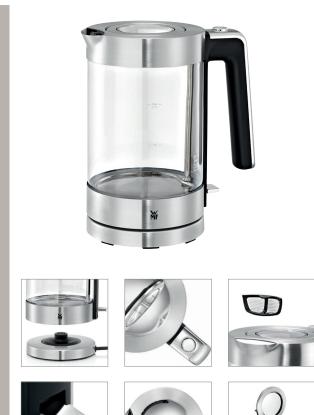

## WMF LONO glass kettle 1.7 l

## Cromargan® matt

Schott DURAN<sup>®</sup> glass is heat resistant and stable, has a neutral taste and is easy to clean

Powerful 3000 watts

Capacity of 1.7 litres

Concealed stainless steel heating element

Removable, washable calcium/water filter

Removable lid for easy cleaning

External water level indicator

Single-handed lid opening at the touch of a button

Cordless kettle with separate base including cable storage

High level of safety thanks to dry-running and overheating protection, automatic boiling stop and lid lock